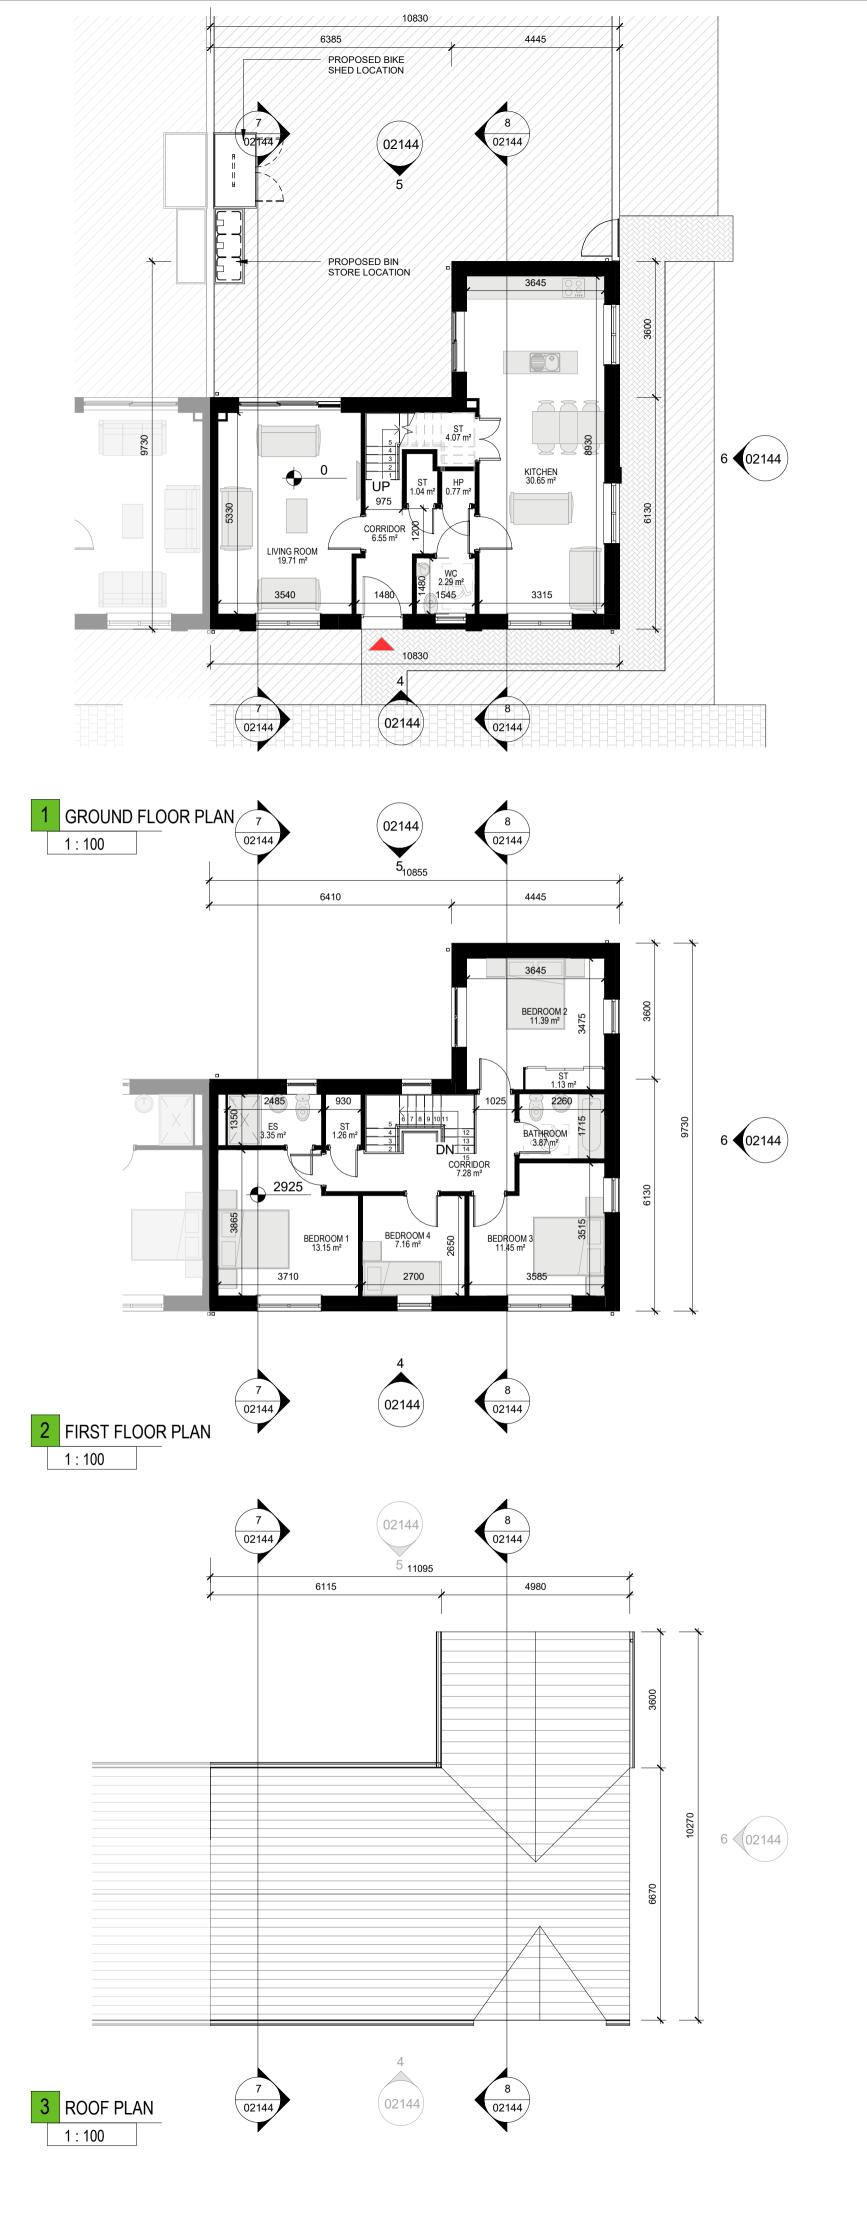

ALL C+W O'BRIEN LTD DRAWINGS TO BE READ IN CONJUNCTION WITH THE ARCHITECTURAL NATIONAL BUILDING SPECIFICATION (NBS) PROVIDED FOR THIS PROJECT

HP - Hot Press

ST - Storage
ES- En Suite
KLD - Kitchen/Living/Dining
PAS - Private Amenity Space
AOV - Automatic Opening Vent

PVC gutters and rainwater goods to selected colour Selected Blue Black Slate or Tiled Roof

Metal Mesh / Perforated Metal Panel

Project Stage