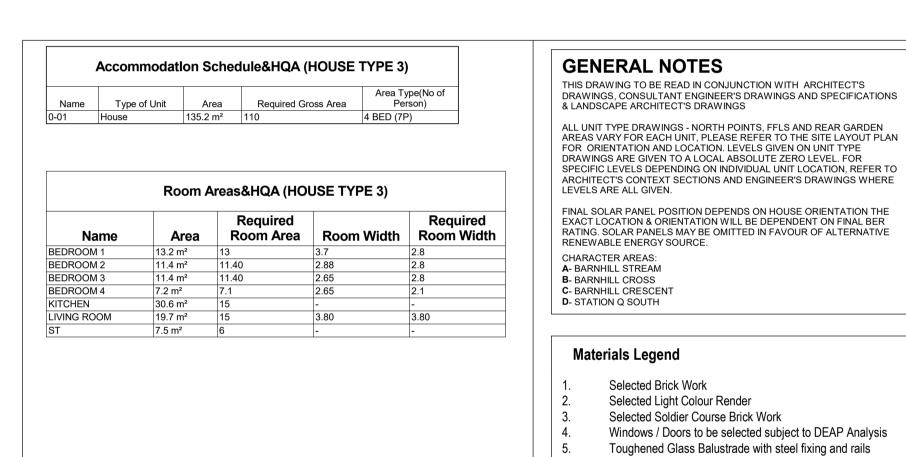

ALL C+W O'BRIEN LTD DRAWINGS TO BE READ IN CONJUNCTION WITH THE ARCHITECTURAL NATIONAL BUILDING SPECIFICATION (NBS) PROVIDED FOR THIS PROJECT

HP - Hot Press

ST - Storage
ES- En Suite
KLD - Kitchen/Living/Dining
PAS - Private Amenity Space
AOV - Automatic Opening Vent