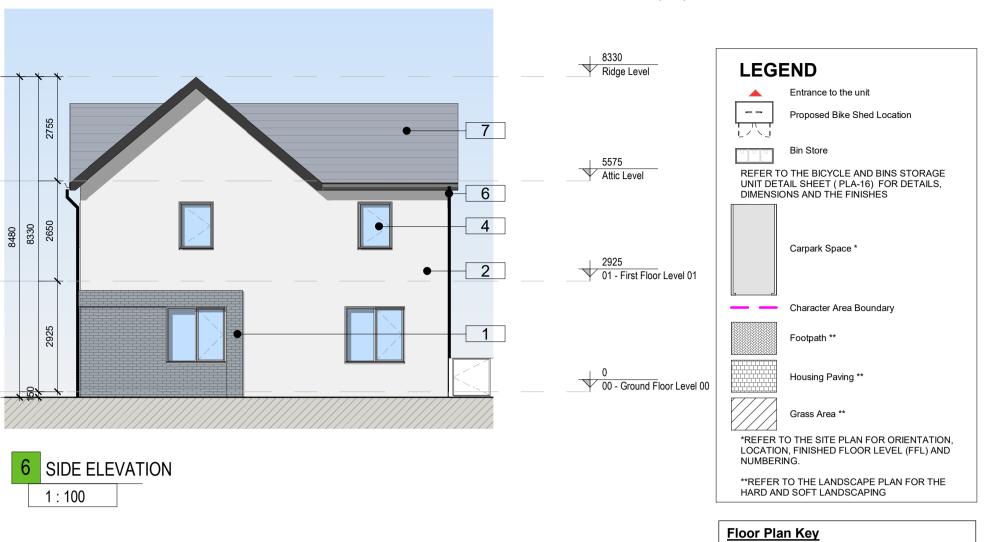

ALL C+W O'BRIEN LTD DRAWINGS TO BE READ IN CONJUNCTION WITH THE ARCHITECTURAL NATIONAL BUILDING SPECIFICATION (NBS) PROVIDED FOR THIS PROJECT

HP - Hot Press

ST - Storage
ES- En Suite
KLD - Kitchen/Living/Dining
PAS - Private Amenity Space
AOV - Automatic Opening Vent

PVC gutters and rainwater goods to selected colour Selected Blue Black Slate or Tiled Roof

Metal Mesh / Perforated Metal Panel

Project Stage