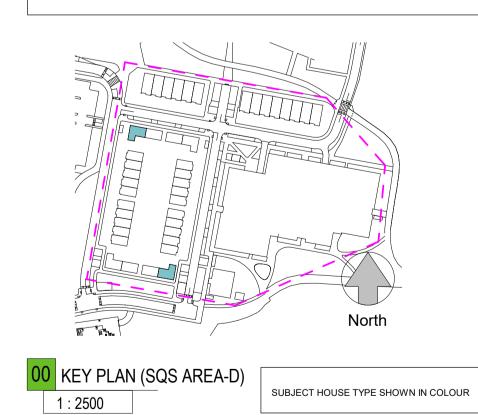

## **PLANNING**

Alanna Homes and Alcove Ireland Four Ltd.

Barnhill Garden Village SHD Barberstown, Barnhill and Passifyoucan, Clonsilla, Dublin 15. Drawing Title:

HOUSE TYPE-3-D-MIRRORED (Plans, Elevations, Section)