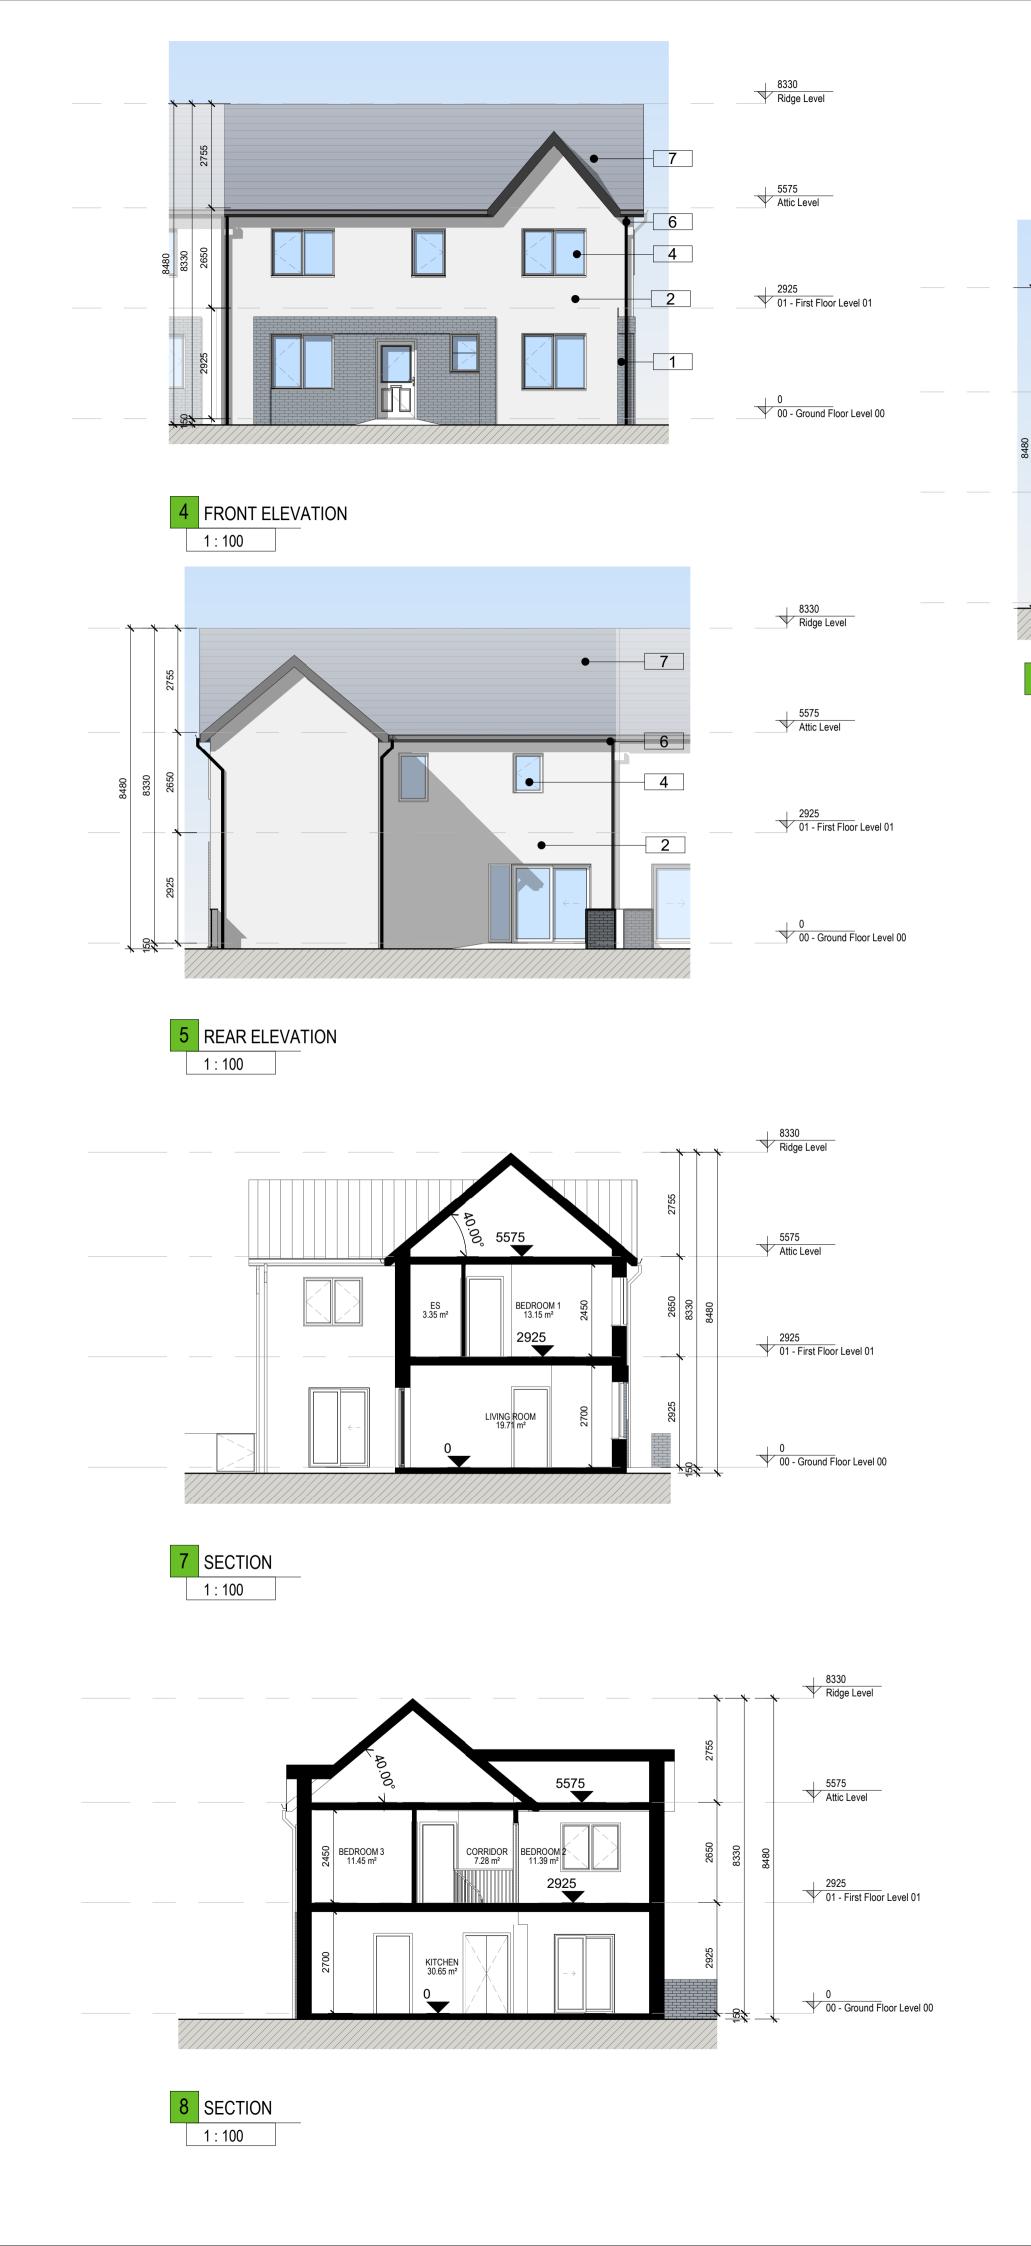

ALL C+W O'BRIEN LTD DRAWINGS TO BE READ IN CONJUNCTION WITH THE ARCHITECTURAL NATIONAL BUILDING SPECIFICATION (NBS) PROVIDED FOR THIS PROJECT

HP - Hot Press

ST - Storage
ES- En Suite
KLD - Kitchen/Living/Dining
PAS - Private Amenity Space
AOV - Automatic Opening Vent

PVC gutters and rainwater goods to selected colour Selected Blue Black Slate or Tiled Roof

Metal Mesh / Perforated Metal Panel

Project Stage